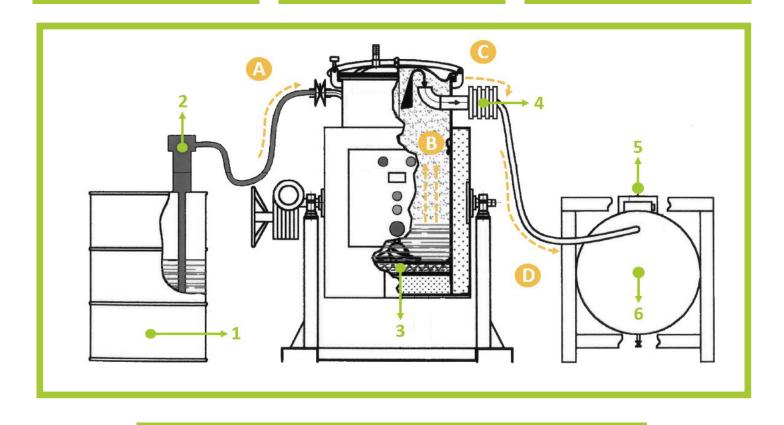

ns.



## OUR SOLVENT REGENERATOR

IS:

- Reuse your solvent 100% pure endlessly
- Converting waste into raw material
- 6 month ROI on purchase / 75% cost reduction on lease
- No daily maintenance
- An automatic process without adjustment
- Stand-alone operation or can be integrated into your industrial process
- ATEX Zone I certification

#### SOLVENTS COMMONLY RECYCLED **VIA ECO-DEC SOLUTIONS:**

- Acetone
- **Xylene**
- Chlorinated
- **Esters**
- MEK (Methyl Ethyl Ketone)
- Ethers
- Diluent/Thinner
- Toluene

- **Alcohols**
- And many others...

#### **EXAMPLES OF INDUSTRIAL APPLICATIONS:**

- Paintings
- Composites

Glue

- Chemical compounds
- Greases and oils
- Inks

Other residues

### Rent a regenerator?

«All inclusive» service

Over 75% reduction in solvent costs

No investment



#### **FLOWSHEET**

- 3 Heating plate

- D Pure solvent recovery

#### TECHNICAL CHARACTERISTICS OF THE ECO-DEC REGENERATOR:

- Atmospheric or vacuum operation
- Stand-alone system or integrated into your industrial process
- Range whose capacity extends from 20L to 500L
- Recycling flow rate up to 3000L / day

- Use of bags possible for small sizes (20L and 50L)
- Cooling via water condenser
- Boiling temperature up to 260 ° C

# Models and technical information

Ex 20 Wx















| CAPACITY              |                       |                |                |
|-----------------------|-----------------------|----------------|----------------|
| 20 Liters             | 50 Liters             | 150 Liters     | 500 Liters     |
| POWER INSTALLED       |                       |