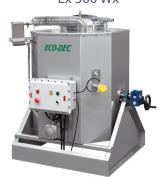

#### TECHNICAL CHARACTERISTICS OF THE ECO-DEC REGENERATOR:

- Atmospheric or vacuum operation
- Stand-alone system or integrated into your industrial process
- Range whose capacity extends from 20L to 500L
- Recycling flow rate up to 3000L / day

- Use of bags possible for small sizes (20L and 50L)
- Cooling via water condenser
- Boiling temperature up to 260 ° C

# Models and technical information

Ex 20 Wx

| CAPACITY              |                       |                |                |
|-----------------------|-----------------------|----------------|----------------|
| 20 Liters             | 50 Liters             | 150 Liters     | 500 Liters     |
| POWER INSTALLED       |                       |                |                |
| 1,2 kW                | 2,5 kW                | 6 kW           | 19 kW          |
| SUPPLY VOLTAGE        |                       |                |                |
| Single phase 230V + E | Single phase 230V + E | 3x400V + N + E | 3x400 + N + E  |
| DIMENSIONS HXWXD (MM) |                       |                |                |
| 700x600x600           | 1100x600x850          | 1500x1000x1000 | 2000x1250x1350 |
| MASS                  |                       |                |                |
| 70 kg                 | 120 kg                | 250 kg         | 800 kg         |
| CYCLE DURATION        |                       |                |                |
| 4 hours               | 4 hours               | 4 hours        | 4 hours        |