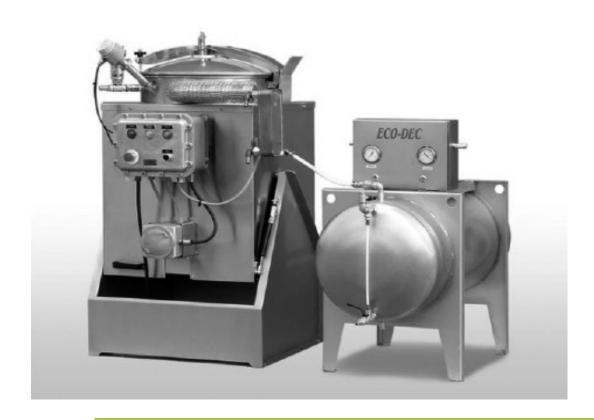

## Infinitely reusable

Using Solvents involves costs in purchase, storage and disposal after use. Used solvents are usually disposed of and incinerated, which is a disaster for the environment.

The ECO-DEC regenerator is an autonomous, easy-to-use system that separates all kinds of solvents from their impurities and residues.

#### TECHNICAL CHARACTERISTICS OF THE ECO-DEC REGENERATOR:

- Atmospheric or vacuum operation
- Stand-alone system or integrated into your industrial process
- Range whose capacity extends from 20L to 500L
- Recycling flow rate up to 3000L / day

- Use of bags possible for small sizes (20L and 50L)
- Cooling via water condenser
- Boiling temperature up to 260 ° C