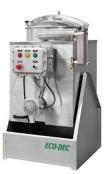

#### TECHNICAL CHARACTERISTICS OF THE ECO-DEC REGENERATOR:

- Atmospheric or vacuum operation
- Stand-alone system or integrated into your industrial process
- Range whose capacity extends from 20L to 500L
- Recycling flow rate up to 3000L / day

- Use of bags possible for small sizes (20L and 50L)
- Cooling via water condenser
- Boiling temperature up to 260 ° C

# Models and technical information

Ex 20 Wx

| CAPACITY              |                       |                |                |
|-----------------------|-----------------------|----------------|----------------|
| 20 Liters             | 50 Liters             | 150 Liters     | 500 Liters     |
| POWER INSTALLED       |                       |                |                |
| 1,2 kW                | 2,5 kW                | 6 kW           | 19 kW          |
| SUPPLY VOLTAGE        |                       |                |                |
| Single phase 230V + E | Single phase 230V + E | 3x400V + N + E | 3x400 + N + E  |
| DIMENSIONS HXWXD (MM) |                       |                |                |
| 700x600x600           | 1100x600x850          | 1500x1000x1000 | 2000x1250x1350 |
| MASS                  |                       |                |                |
| 70 kg                 | 120 kg                | 250 kg         | 800 kg         |
| CYCLE DURATION        |                       |                |                |
| 4 hours               | 4 hours               | 4 hours        | 4 hours        |