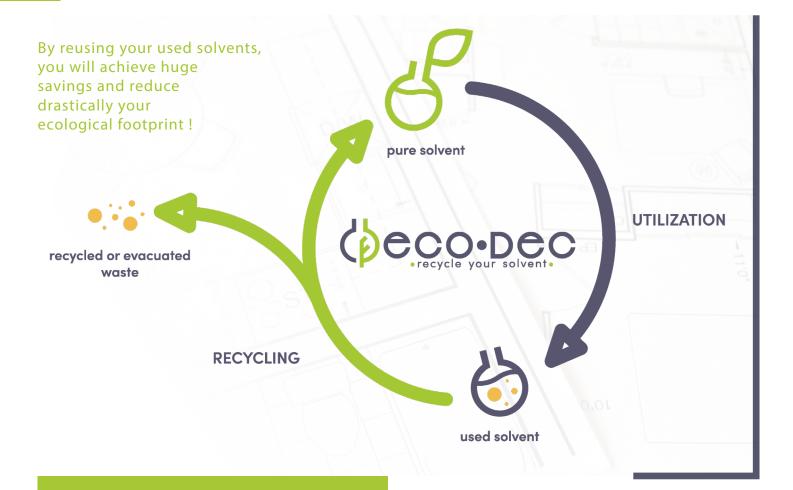

## Infinitely reusable

Using Solvents involves costs in purchase, storage and disposal after use. Used solvents are usually disposed of and incinerated, which is a disaster for the environment.

The ECO-DEC regenerator is an autonomous, easy-to-use system that separates all kinds of solvents from their impurities and residues.

This unique process makes you a pure solvent ready for new applications.

Recycling solvents at their place of use represents a simple and effective alternative, requiring very little human intervention, thanks to ECO-DEC solutions.