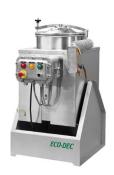

#### TECHNICAL CHARACTERISTICS OF THE ECO-DEC REGENERATOR:

- Atmospheric or vacuum operation
- Stand-alone system or integrated into your industrial process
- Range whose capacity extends from 20L to 500L
- Recycling flow rate up to 3000L / day

- Use of bags possible for small sizes (20L and 50L)
- Cooling via water condenser
- Boiling temperature up to 260 ° C

# Models and technical information

Ex 20 Wx

| CAPACITY              |                       |                |                |
|-----------------------|-----------------------|----------------|----------------|
| 20 Liters             | 50 Liters             | 150 Liters     | 500 Liters     |
| POWER INSTALLED       |                       |                |                |
| 1,2 kW                | 2,5 kW                | 6 kW           | 19 kW          |
| SUPPLY VOLTAGE        |                       |                |                |
| Single phase 230V + E | Single phase 230V + E | 3x400V + N + E | 3x400 + N + E  |
| DIMENSIONS HXWXD (MM) |                       |                |                |
| 700x600x600           | 1100x600x850          | 1500x1000x1000 | 2000x1250x1350 |
| MASS                  |                       |                |                |
| 70 kg                 | 120 kg                | 250 kg         | 800 kg         |
| CYCLE DURATION        |                       |                |                |
| 4 hours               | 4 hours               | 4 hours        | 4 hours        |